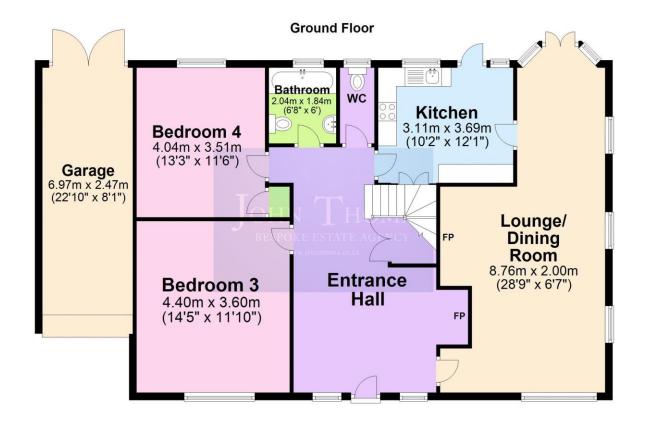

## **Floor Plan**

## Monthly Rental Of £3,750

This family home is available straight away and is set in a peaceful road which is just a short walk to Chigwell's Central line station. The property is offered part furnished with excellent amenities nearby, with sought after schools, restaurants, cafes and shops. The property is well presented with three / four bedrooms, a spacious lounge / dining room, a large private garden and a drive with off street parking.

- A three / four bedroom home in a peaceful location just a short walk to Chigwell's Central line station
- Available straight away with a spacious lounge / dining room, a fitted kitchen and well presented
- There excellent local amenities with sought after schools, restaurants, cafe's, shops located nearby
- The property has a large and private rear garden and a driveway with parking for several cars
- The property also has a stunning outlook to the front of the property in this peaceful setting
- Please contact John Thoma Bespoke Estate Agency on 020 8340 8833 to arrange a viewing